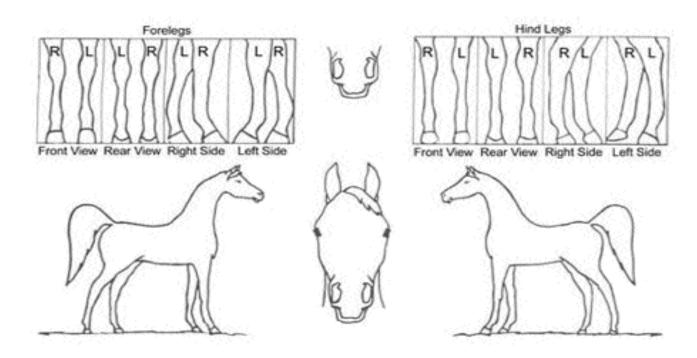

#### **MARKINGS**

Please complete the following diagrams indicating all white or colored markings, brands, etc. If no markings, please state "No Markings". Check all white markings by wetting down hair – true white markings have pink skin underneath. Disregard all others.

### **HOOF COLOR**

| Right foreleg          | Light | Dark | Parti Color |      |
|------------------------|-------|------|-------------|------|
| Left foreleg           | Light | Dark | Parti Color |      |
| Right hind leg         | Light | Dark | Parti Color |      |
| Left hind leg          | Light | Dark | Parti Color |      |
| Tattoo or brand (if an | ny)   |      |             | <br> |